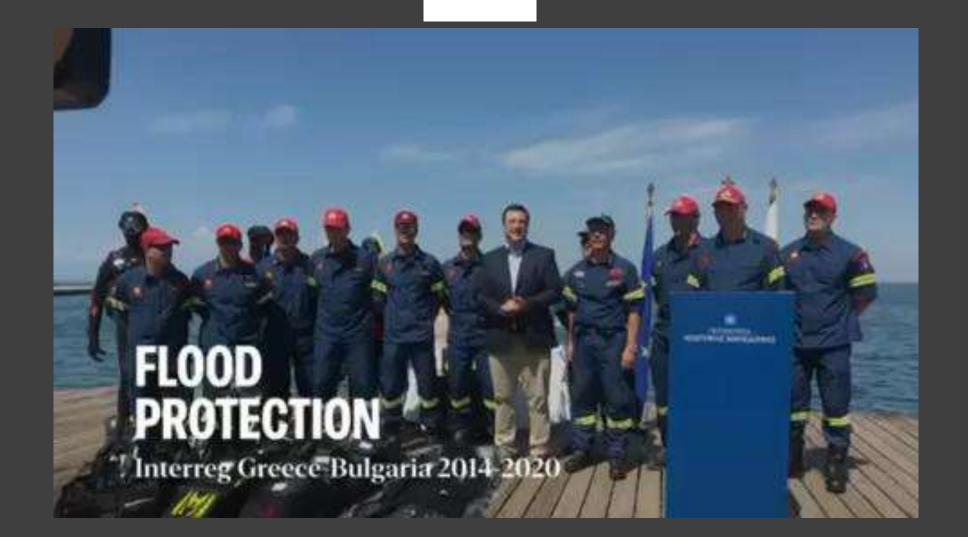

#### REGIONS OF GREECE WHERE 2<sup>nd</sup> E.M.A.K. CONTRIBUTES

- Due to the INTERREG program our unit received a wide range of specialized equipment, which significantly enhanced its operational capabilities and readiness.
- Among this equipment, special mention should be made of receiving state of the art surveillance and research systems such as unmanned aerial vehicle (Drone) with thermal imaging capabilities as well as a long range remote controlled underwater research system with high resolution camera (ROV).

#### Special mention should also be made of the receipt of:

- two modern special rescue boats for interventions in flood phenomena and in rushing waters
- as well as the procurement of a state of the art system for three dimensional imaging of the underwater bottom with sonar.