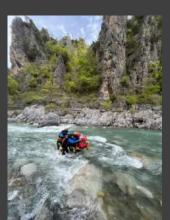

quipment, which includes complete individual special equipment and the necessary rescue boats for the conduct of this type of operations, but also other relevant equipment such as pumps and special vehicles.
- In cases of anticipated events either due to bad weather or due to any kind of disaster that can cause floods there is the possibility of preemptively deploying a team to the location that is about to face a problem.







# **EXAMPLES OF APPLIED RESCUE TECHNIQUES**







## **RESCUE USING ROPE TECHNIQUES**









#### NIGHT RESCUE OPERATIONS USING RESCUE BOATS









#### **DIVE SEARCH AND RESCUE OPERATIONS**









#### TRANSPORT OF TRAPPED POPULATION IN FLOODED AREAS





















## COMPILATION OF TRAINING COURSES FOR THE SRT TEAMS





























































# Our deepest gratitude for your support