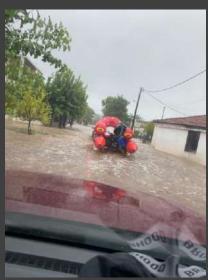

RE 2<sup>nd</sup> E.M.A.K. CONTRIBUTES









- Due to the INTERREG program our unit received a wide range of specialized equipment, which significantly enhanced its operational capabilities and readiness.
- Among this equipment, special mention should be made of receiving state of the art surveillance and research systems such as unmanned aerial vehicle (Drone) with thermal imaging capabilities as well as a long range remote controlled underwater research system with high resolution camera (ROV).











#### Special mention should also be made of the receipt of:

- two modern special rescue boats for interventions in flood phenomena and in rushing waters
- as well as the procurement of a state of the art system for three dimensional imaging of the underwater bottom with sonar.













#### Procedures for intervention in incidents due to flood phenomena:

- 2nd EMAK is on constant alert 24/7 to deal with incidents affecting its operational role.
- Of course, these include incidents caused by flooding in urban and non-urban environments.
- Within the Unit there is always a team for immediate intervention in rushing waters and flooding phenomena, consisting of at least 4 fully trained staff members.
- In full readiness for immediate departure is the corresponding equipment, which includes complete individual special equipment and the necessary rescue boats for the conduct of this type of operations, but also other relevant equipment such as pumps and special vehicles.
- In cases of anticipated events either due to bad weather or due to any kind of disaster that can