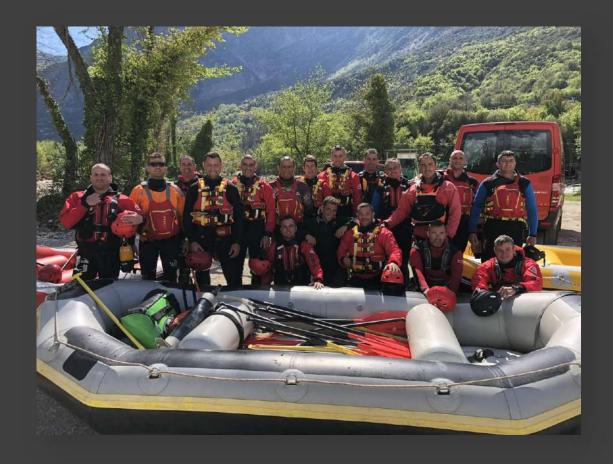

#### Special mention should also be made of the receipt of:

- two modern special rescue boats for interventions in flood phenomena and in rushing waters
- as well as the procurement of a state of the art system for three dimensional imaging of the underwater bottom with sonar.

#### Procedures for intervention in incidents due to flood phenomena:

- 2nd EMAK is on constant alert 24/7 to deal with incidents affecting its operational role.
- Of course, these include incidents caused by flooding in urban and non-urban environments.
- Within the Unit there is always a team for immediate intervention in rushing waters and flooding phenomena, consisting of at least 4 fully trained staff members.
- In full readiness for immediate departure is the corresponding equipment, which includes complete individual special equipment and the necessary rescue boats for the conduct of this type of operations, but also other relevant equipment such as pumps and special vehicles.
- In cases of anticipated events either due to bad weather or due to any kind of disaster that can cause floods there is the possibility of preemptively deploying a team to the location that is about to face a problem.