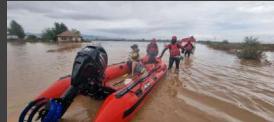

4 fully trained staff members.
- In full readiness for immediate departure is the corresponding equipment, which includes complete individual special equipment and the necessary rescue boats for the conduct of this type of operations, but also other relevant equipment such as pumps and special vehicles.
- In cases of anticipated events either due to bad weather or due to any kind of disaster that can cause floods there is the possibility of preemptively deploying a team to the location that is about to face a problem.







# **EXAMPLES OF APPLIED RESCUE TECHNIQUES**







## **RESCUE USING ROPE TECHNIQUES**









#### NIGHT RESCUE OPERATIONS USING RESCUE BOATS









#### **DIVE SEARCH AND RESCUE OPERATIONS**









#### TRANSPORT OF TRAPPED POPULATION IN FLOODED AREAS





















## COMPILATION OF TRAINING COURSES FOR THE SRT TEAMS





























































# Our deepest gratitude for your support