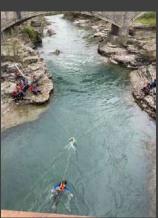

ment, which includes complete individual special equipment and the necessary rescue boats for the conduct of this type of operations, but also other relevant equipment such as pumps and special vehicles.
- In cases of anticipated events either due to bad weather or due to any kind of disaster that can cause floods there is the possibility of preemptively deploying a team to the location that is about to face a problem.







# **EXAMPLES OF APPLIED RESCUE TECHNIQUES**







## **RESCUE USING ROPE TECHNIQUES**









#### NIGHT RESCUE OPERATIONS USING RESCUE BOATS









#### **DIVE SEARCH AND RESCUE OPERATIONS**









#### TRANSPORT OF TRAPPED POPULATION IN FLOODED AREAS





















## COMPILATION OF TRAINING COURSES FOR THE SRT TEAMS





























































# Our deepest gratitude for your support