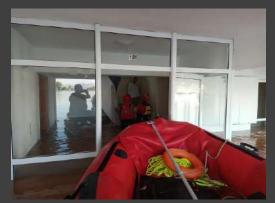

least 4 fully trained staff members.
- In full readiness for immediate departure is the corresponding equipment, which includes complete individual special equipment and the necessary rescue boats for the conduct of this type of operations, but also other relevant equipment such as pumps and special vehicles.
- In cases of anticipated events either due to bad weather or due to any kind of disaster that can cause floods there is the possibility of preemptively deploying a team to the location that is about to face a problem.







# **EXAMPLES OF APPLIED RESCUE TECHNIQUES**







## **RESCUE USING ROPE TECHNIQUES**









#### NIGHT RESCUE OPERATIONS USING RESCUE BOATS









#### **DIVE SEARCH AND RESCUE OPERATIONS**









#### TRANSPORT OF TRAPPED POPULATION IN FLOODED AREAS





















## COMPILATION OF TRAINING COURSES FOR THE SRT TEAMS





























































# Our deepest gratitude for your support