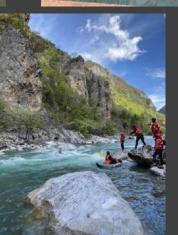

nt, which includes complete individual special equipment and the necessary rescue boats for the conduct of this type of operations, but also other relevant equipment such as pumps and special vehicles.
- In cases of anticipated events either due to bad weather or due to any kind of disaster that can cause floods there is the possibility of preemptively deploying a team to the location that is about to face a problem.







# **EXAMPLES OF APPLIED RESCUE TECHNIQUES**







## **RESCUE USING ROPE TECHNIQUES**









#### NIGHT RESCUE OPERATIONS USING RESCUE BOATS









#### **DIVE SEARCH AND RESCUE OPERATIONS**









#### TRANSPORT OF TRAPPED POPULATION IN FLOODED AREAS





















## COMPILATION OF TRAINING COURSES FOR THE SRT TEAMS





























































# Our deepest gratitude for your support