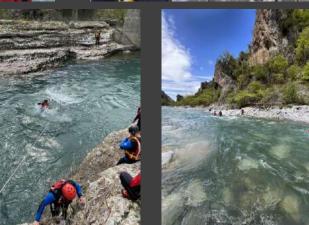

equipment, which includes complete individual special equipment and the necessary rescue boats for the conduct of this type of operations, but also other relevant equipment such as pumps and special vehicles.
- In cases of anticipated events either due to bad weather or due to any kind of disaster that can cause floods there is the possibility of preemptively deploying a team to the location that is about to face a problem.







# **EXAMPLES OF APPLIED RESCUE TECHNIQUES**







## **RESCUE USING ROPE TECHNIQUES**









#### NIGHT RESCUE OPERATIONS USING RESCUE BOATS









#### **DIVE SEARCH AND RESCUE OPERATIONS**









#### TRANSPORT OF TRAPPED POPULATION IN FLOODED AREAS





















## COMPILATION OF TRAINING COURSES FOR THE SRT TEAMS





























































# Our deepest gratitude for your support