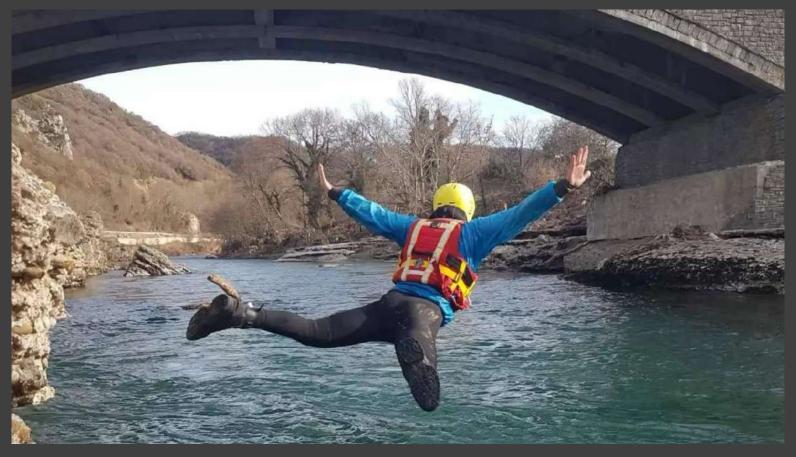

departure is the corresponding equipment, which includes complete individual special equipment and the necessary rescue boats for the conduct of this type of operations, but also other relevant equipment such as pumps and special vehicles.
- In cases of anticipated events either due to bad weather or due to any kind of disaster that can cause floods there is the possibility of preemptively deploying a team to the location that is about to face a problem.







# **EXAMPLES OF APPLIED RESCUE TECHNIQUES**







## **RESCUE USING ROPE TECHNIQUES**









#### NIGHT RESCUE OPERATIONS USING RESCUE BOATS









#### **DIVE SEARCH AND RESCUE OPERATIONS**









#### TRANSPORT OF TRAPPED POPULATION IN FLOODED AREAS





















## COMPILATION OF TRAINING COURSES FOR THE SRT TEAMS





























































# Our deepest gratitude for your support