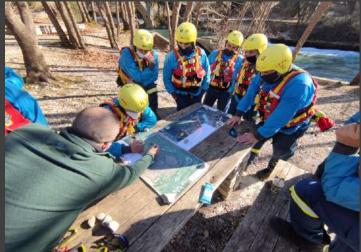

the corresponding equipment, which includes complete individual special equipment and the necessary rescue boats for the conduct of this type of operations, but also other relevant equipment such as pumps and special vehicles.
- In cases of anticipated events either due to bad weather or due to any kind of disaster that can cause floods there is the possibility of preemptively deploying a team to the location that is about to face a problem.







# **EXAMPLES OF APPLIED RESCUE TECHNIQUES**







## **RESCUE USING ROPE TECHNIQUES**









#### NIGHT RESCUE OPERATIONS USING RESCUE BOATS









#### **DIVE SEARCH AND RESCUE OPERATIONS**









#### TRANSPORT OF TRAPPED POPULATION IN FLOODED AREAS





















## COMPILATION OF TRAINING COURSES FOR THE SRT TEAMS





























































# Our deepest gratitude for your support