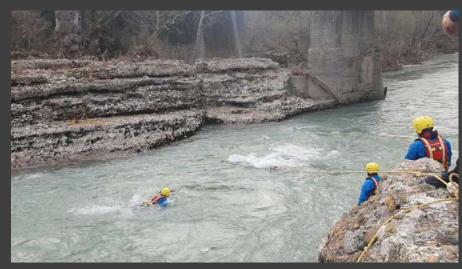

corresponding equipment, which includes complete individual special equipment and the necessary rescue boats for the conduct of this type of operations, but also other relevant equipment such as pumps and special vehicles.
- In cases of anticipated events either due to bad weather or due to any kind of disaster that can cause floods there is the possibility of preemptively deploying a team to the location that is about to face a problem.







# **EXAMPLES OF APPLIED RESCUE TECHNIQUES**







## **RESCUE USING ROPE TECHNIQUES**









#### NIGHT RESCUE OPERATIONS USING RESCUE BOATS









#### **DIVE SEARCH AND RESCUE OPERATIONS**









#### TRANSPORT OF TRAPPED POPULATION IN FLOODED AREAS





















## COMPILATION OF TRAINING COURSES FOR THE SRT TEAMS





























































# Our deepest gratitude for your support