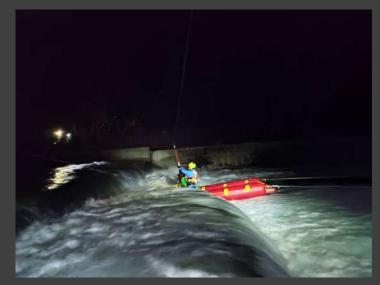

WHERE 2<sup>nd</sup> E.M.A.K. CONTRIBUTES









- Due to the INTERREG program our unit received a wide range of specialized equipment, which significantly enhanced its operational capabilities and readiness.
- Among this equipment, special mention should be made of receiving state of the art surveillance and research systems such as unmanned aerial vehicle (Drone) with thermal imaging capabilities as well as a long range remote controlled underwater research system with high resolution camera (ROV).











#### Special mention should also be made of the receipt of:

- two modern special rescue boats for interventions in flood phenomena and in rushing waters
- as well as the procurement of a state of the art system for three dimensional imaging of the underwater bottom with sonar.













#### Procedures for intervention in incidents due to flood phenomena:

- 2nd EMAK is on constant alert 24/7 to deal with incidents affecting its operational role.
- Of course, these include incidents caused by flooding in urban and non-urban environments.
- Within the Unit there is always a team for immediate intervention in rushing waters and flooding phenomena, consisting of at least 4 fully trained staff members.
- In full readiness for immediate departure is the corresponding equipment, which includes complete individual special equipment and the necessary rescue boats for the conduct of this type of operations, but also other relevant equipment such as pumps and special vehicles.
- In cases of anticipated events either due to bad weather or due to any kind of disaster that