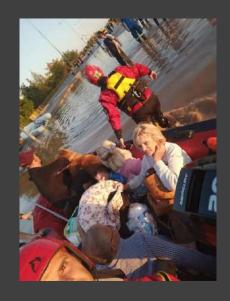

at least 4 fully trained staff members.
- In full readiness for immediate departure is the corresponding equipment, which includes complete individual special equipment and the necessary rescue boats for the conduct of this type of operations, but also other relevant equipment such as pumps and special vehicles.
- In cases of anticipated events either due to bad weather or due to any kind of disaster that can cause floods there is the possibility of preemptively deploying a team to the location that is about to face a problem.







# **EXAMPLES OF APPLIED RESCUE TECHNIQUES**







## **RESCUE USING ROPE TECHNIQUES**









#### NIGHT RESCUE OPERATIONS USING RESCUE BOATS









#### **DIVE SEARCH AND RESCUE OPERATIONS**









#### TRANSPORT OF TRAPPED POPULATION IN FLOODED AREAS





















## COMPILATION OF TRAINING COURSES FOR THE SRT TEAMS





























































# Our deepest gratitude for your support