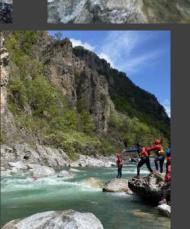

ipment, which includes complete individual special equipment and the necessary rescue boats for the conduct of this type of operations, but also other relevant equipment such as pumps and special vehicles.
- In cases of anticipated events either due to bad weather or due to any kind of disaster that can cause floods there is the possibility of preemptively deploying a team to the location that is about to face a problem.







# **EXAMPLES OF APPLIED RESCUE TECHNIQUES**







## **RESCUE USING ROPE TECHNIQUES**









#### NIGHT RESCUE OPERATIONS USING RESCUE BOATS









#### **DIVE SEARCH AND RESCUE OPERATIONS**









#### TRANSPORT OF TRAPPED POPULATION IN FLOODED AREAS





















## COMPILATION OF TRAINING COURSES FOR THE SRT TEAMS





























































# Our deepest gratitude for your support