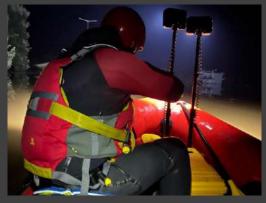

ully trained staff members.
- In full readiness for immediate departure is the corresponding equipment, which includes complete individual special equipment and the necessary rescue boats for the conduct of this type of operations, but also other relevant equipment such as pumps and special vehicles.
- In cases of anticipated events either due to bad weather or due to any kind of disaster that can cause floods there is the possibility of preemptively deploying a team to the location that is about to face a problem.







# **EXAMPLES OF APPLIED RESCUE TECHNIQUES**







## **RESCUE USING ROPE TECHNIQUES**









#### NIGHT RESCUE OPERATIONS USING RESCUE BOATS









#### **DIVE SEARCH AND RESCUE OPERATIONS**









#### TRANSPORT OF TRAPPED POPULATION IN FLOODED AREAS





















## COMPILATION OF TRAINING COURSES FOR THE SRT TEAMS





























































# Our deepest gratitude for your support