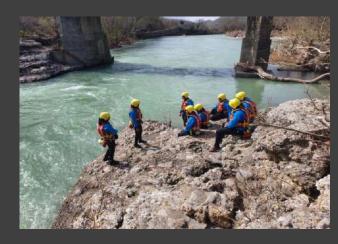

## **RESCUE USING ROPE TECHNIQUES**

## COMPILATION OF TRAINING COURSES FOR THE SRT TEAMS