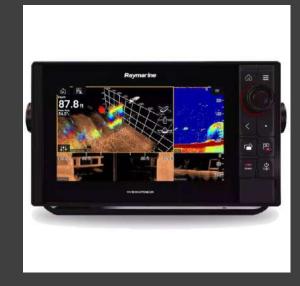

#### Special mention should also be made of the receipt of:

- two modern special rescue boats for interventions in flood phenomena and in rushing waters
- as well as the procurement of a state of the art system for three dimensional imaging of the underwater bottom with sonar.