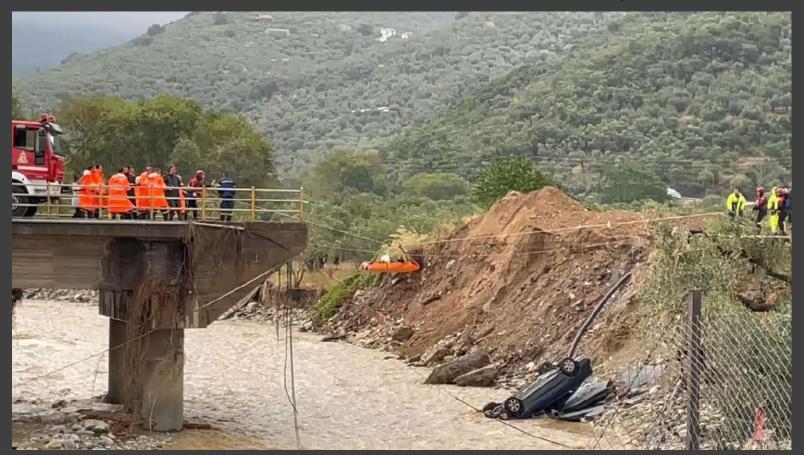

y flooding in urban and non-urban environments.
- Within the Unit there is always a team for immediate intervention in rushing waters and flooding phenomena, consisting of at least 4 fully trained staff members.
- In full readiness for immediate departure is the corresponding equipment, which includes complete individual special equipment and the necessary rescue boats for the conduct of this type of operations, but also other relevant equipment such as pumps and special vehicles.
- In cases of anticipated events either due to bad weather or due to any kind of disaster that can cause floods there is the possibility of preemptively deploying a team to the location that is about to face a problem.







# **EXAMPLES OF APPLIED RESCUE TECHNIQUES**







## **RESCUE USING ROPE TECHNIQUES**









#### NIGHT RESCUE OPERATIONS USING RESCUE BOATS









#### **DIVE SEARCH AND RESCUE OPERATIONS**









#### TRANSPORT OF TRAPPED POPULATION IN FLOODED AREAS





















## COMPILATION OF TRAINING COURSES FOR THE SRT TEAMS





























































# Our deepest gratitude for your support