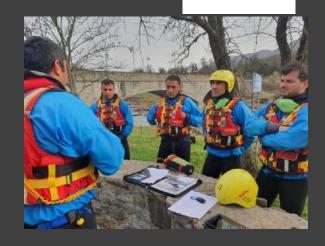

is the corresponding equipment, which includes complete individual special equipment and the necessary rescue boats for the conduct of this type of operations, but also other relevant equipment such as pumps and special vehicles.
- In cases of anticipated events either due to bad weather or due to any kind of disaster that can cause floods there is the possibility of preemptively deploying a team to the location that is about to face a problem.







# **EXAMPLES OF APPLIED RESCUE TECHNIQUES**







## **RESCUE USING ROPE TECHNIQUES**









#### NIGHT RESCUE OPERATIONS USING RESCUE BOATS









#### **DIVE SEARCH AND RESCUE OPERATIONS**









#### TRANSPORT OF TRAPPED POPULATION IN FLOODED AREAS





















## COMPILATION OF TRAINING COURSES FOR THE SRT TEAMS





























































# Our deepest gratitude for your support