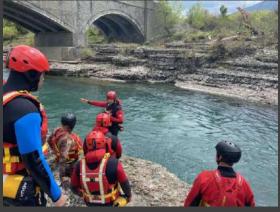

ding equipment, which includes complete individual special equipment and the necessary rescue boats for the conduct of this type of operations, but also other relevant equipment such as pumps and special vehicles.
- In cases of anticipated events either due to bad weather or due to any kind of disaster that can cause floods there is the possibility of preemptively deploying a team to the location that is about to face a problem.







# **EXAMPLES OF APPLIED RESCUE TECHNIQUES**







## **RESCUE USING ROPE TECHNIQUES**









#### NIGHT RESCUE OPERATIONS USING RESCUE BOATS









#### **DIVE SEARCH AND RESCUE OPERATIONS**









#### TRANSPORT OF TRAPPED POPULATION IN FLOODED AREAS





















## COMPILATION OF TRAINING COURSES FOR THE SRT TEAMS





























































# Our deepest gratitude for your support