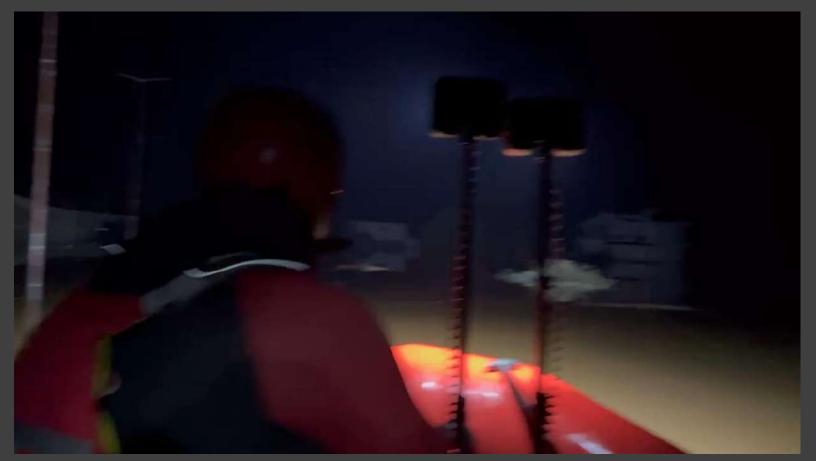

the Unit there is always a team for immediate intervention in rushing waters and flooding phenomena, consisting of at least 4 fully trained staff members.
- In full readiness for immediate departure is the corresponding equipment, which includes complete individual special equipment and the necessary rescue boats for the conduct of this type of operations, but also other relevant equipment such as pumps and special vehicles.
- In cases of anticipated events either due to bad weather or due to any kind of disaster that can cause floods there is the possibility of preemptively deploying a team to the location that is about to face a problem.







# **EXAMPLES OF APPLIED RESCUE TECHNIQUES**







## **RESCUE USING ROPE TECHNIQUES**









#### NIGHT RESCUE OPERATIONS USING RESCUE BOATS









#### **DIVE SEARCH AND RESCUE OPERATIONS**









#### TRANSPORT OF TRAPPED POPULATION IN FLOODED AREAS





















## COMPILATION OF TRAINING COURSES FOR THE SRT TEAMS





























































# Our deepest gratitude for your support