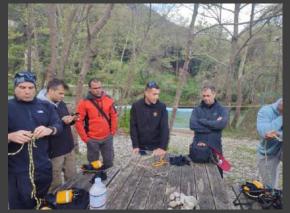

ng equipment, which includes complete individual special equipment and the necessary rescue boats for the conduct of this type of operations, but also other relevant equipment such as pumps and special vehicles.
- In cases of anticipated events either due to bad weather or due to any kind of disaster that can cause floods there is the possibility of preemptively deploying a team to the location that is about to face a problem.







# **EXAMPLES OF APPLIED RESCUE TECHNIQUES**







## **RESCUE USING ROPE TECHNIQUES**









#### NIGHT RESCUE OPERATIONS USING RESCUE BOATS









#### **DIVE SEARCH AND RESCUE OPERATIONS**









#### TRANSPORT OF TRAPPED POPULATION IN FLOODED AREAS





















## COMPILATION OF TRAINING COURSES FOR THE SRT TEAMS





























































# Our deepest gratitude for your support