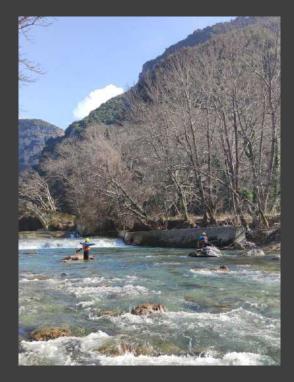

#### Procedures for intervention in incidents due to flood phenomena:

- 2nd EMAK is on constant alert 24/7 to deal with incidents affecting its operational role.
- Of course, these include incidents caused by flooding in urban and non-urban environments.
- Within the Unit there is always a team for immediate intervention in rushing waters and flooding phenomena, consisting of at least 4 fully trained staff members.
- In full readiness for immediate departure is the corresponding equipment, which includes complete individual special equipment and the necessary rescue boats for the conduct of this type of operations, but also other relevant equipment such as pumps and special vehicles.
- In cases of anticipated events either due to bad weather or due to any kind of disaster that can cause floods there is the possibility of preemptively deploying a team to the location that is about to face a problem.

#### TRANSPORT OF TRAPPED POPULATION IN FLOODED AREAS