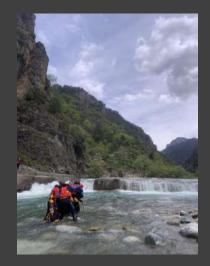

onding equipment, which includes complete individual special equipment and the necessary rescue boats for the conduct of this type of operations, but also other relevant equipment such as pumps and special vehicles.
- In cases of anticipated events either due to bad weather or due to any kind of disaster that can cause floods there is the possibility of preemptively deploying a team to the location that is about to face a problem.







# **EXAMPLES OF APPLIED RESCUE TECHNIQUES**







## **RESCUE USING ROPE TECHNIQUES**









#### NIGHT RESCUE OPERATIONS USING RESCUE BOATS









#### **DIVE SEARCH AND RESCUE OPERATIONS**









#### TRANSPORT OF TRAPPED POPULATION IN FLOODED AREAS





















## COMPILATION OF TRAINING COURSES FOR THE SRT TEAMS





























































# Our deepest gratitude for your support